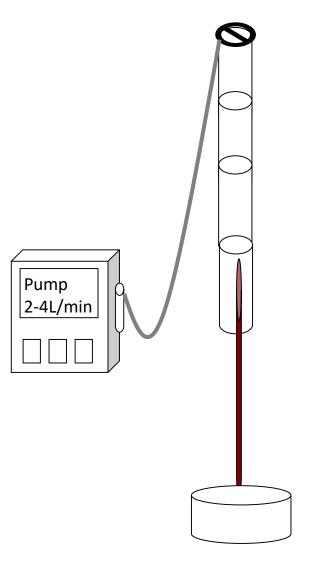

## light-weight personal PM2.5 Sampler

PEM •Personal Environmental Monitors •SKC 761-203 •37 mm Teflon filter

Elutriator
Avoid wind interfering
Carbon-filled Teflon surface to prevent static effect

PumpPortable with batteryFlow rate: 4 L/min

- Subjects wear this sampling package for 24-hour to assess daily exposure
- 2-kg weight with low-level noise and vibration
- Need micro-balance with readability of 1 ug