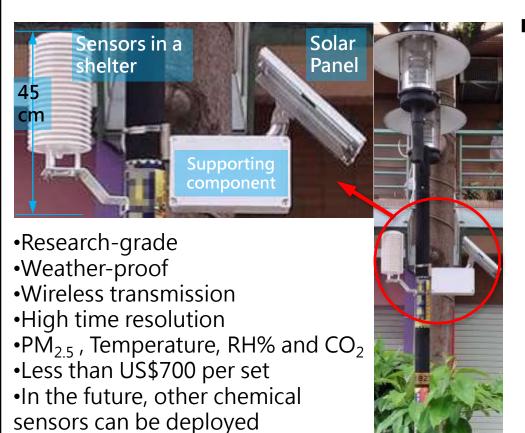

# Spatial Variability of PM2.5 levels within a Taiwanese community

[Candice LUNG, 2014]