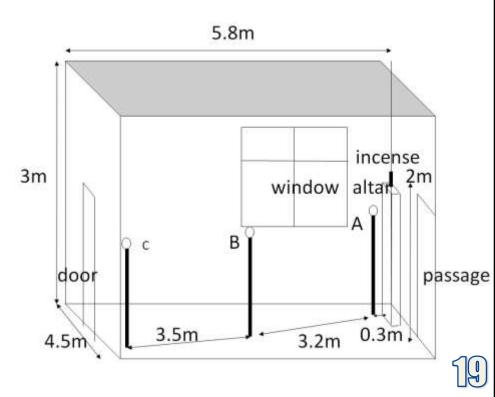

## **Worshippers' Exposure in Indoor Environments**

[Lung & Kao, 2003]

- Objectives:
  - quantify indoor PM exposures under two conditions: closed and ventilated
  - examine concentration change with time and distance
- Findings:
  - closed condition:
     723µg/m<sup>3</sup>, 9 times
     background concentration,
  - ventilated condition: 178µg/m<sup>3</sup>, 1.7~2 times background concentration

## **Worshippers' Exposure to PM<sub>2.5</sub> in Temples**

[Lung & Kao, JAWMA, 53, 130-135, 2003]

- Objectives :
  - Quantify personal PM<sub>2.5</sub> exposure of worshippers during temple visits
  - Evaluate the contribution of various exposure factors
- Findings:
  - (1) PM inside temples were 4-6 times higher than outside
  - (2) Each incense stick in the censer contributed 0.52µg/m<sup>3</sup> to worshippers' exposure
  - (3) Exposures in the temple with more censers and sticks used had higher (124µg/m<sup>3</sup>) exposure