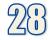

## light-weight personal PM2.5 Sampler

PEM •Personal Environmental Monitors •SKC 761-203 •37 mm Teflon filter

Elutriator
Avoid wind interfering
Carbon-filled Teflon surface to prevent static effect

PumpPortable with batteryFlow rate: 4 L/min

- Subjects wear this sampling package for 24-hour to assess daily exposure
- 2-kg weight with low-level noise and vibration
- Need micro-balance with readability of 1 ug