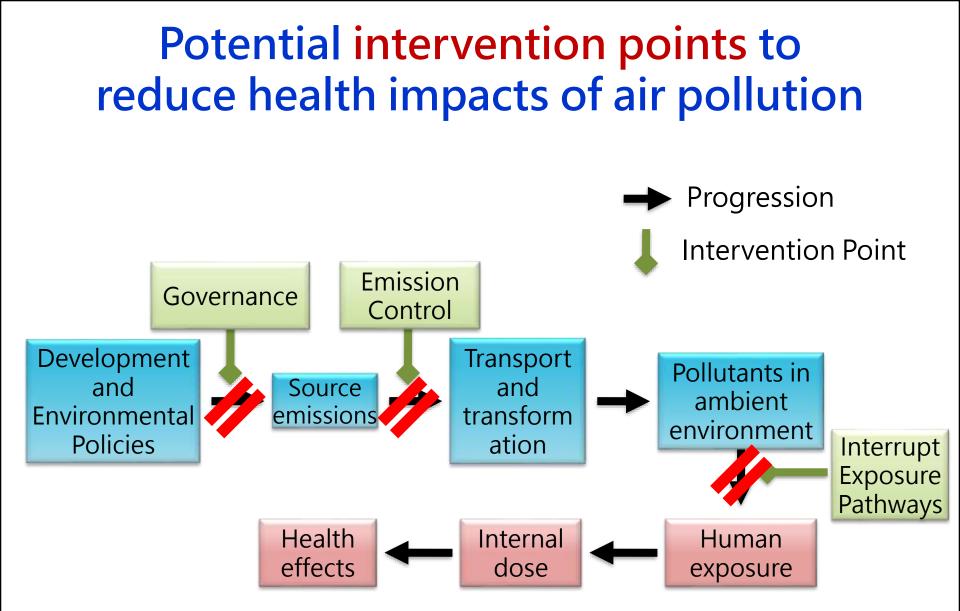

## **Questions asked ourselves**

- What are the controllable factors that our study can identify?
- Can we provide policy recommendations that can reduce the impacts of the identified controllable factors and actually reduce air pollutant levels
- What policy recommendations can we make based on our study results that are different compared to previous policies?

## Scientific Challenges Could Be Tackled by Atmospheric Chemists

- Source characterization of freshly emitted particles from community sources and personal activities
  - ex. Critical physio-chemical properties and major toxic constituents of PM<sub>2.5</sub> which are responsible for major health effects
- Source apportionment of air pollutants in the ambient air and human exposure
  - ex. Analytical methods for organic molecular markers
- Fundamental mechanisms which facilitate policy makers to prioritize pollution control
  - ex. Mechanisms lead to development of inexpensive, light-weight, easyto-use sensing devices
- **Chemical processes** which links to policy responses
  - ex. Chemical transformation mechanisms of particles after encountering with building materials
  - ex. Better street canyon models with chemical transformation process as a tool for spatial distribution of  $PM_{2.5}$  in community scale
- Cross-scale studies link local, regional and global scales of atmospheric chemistry gaps