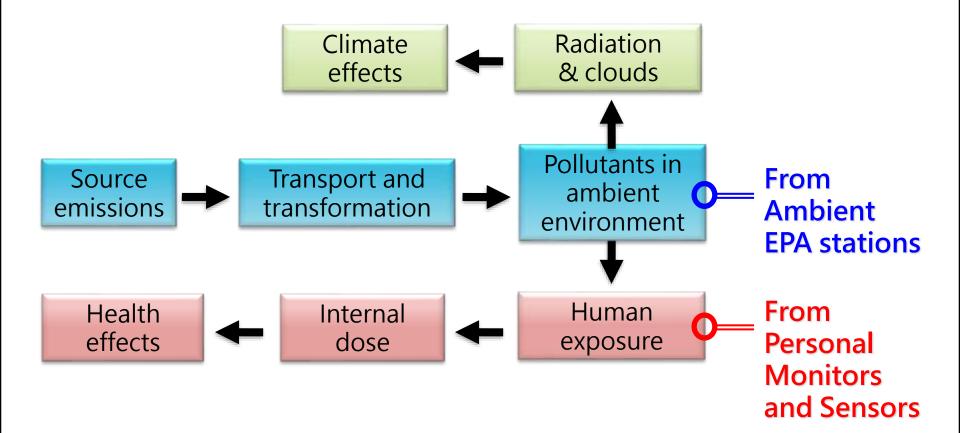

## Progression of Particles from Emissions to Health/Climate Effects

# Why is " PM<sub>2.5</sub> exposure concentration" important?

- More accurate estimates for exposure, more accurate estimates for damage coefficients of exposure-health relationships
  - 17% increase in all-cause mortality when more spatially resolved exposure estimates were used for a LA subgroup of the American Cancer Society population (Jerrett et al., 2005) compared with 6% increase in an earlier study for 10ug/m<sup>3</sup> increase in PM<sub>2.5</sub> for ACS population (Pope III et al., 2002)
- People are directly exposed to freshly emitted aerosols with different physio-chemical properties compared to ambient aerosols
- Peak exposures, which may induce asthmatic attacks and other health effects, are much higher than ambient levels