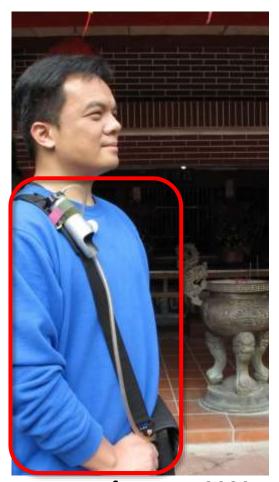

## light-weight personal PM2.5 Sampler

PEM •Personal Environmental Monitors •SKC 761-203 •37 mm Teflon filter

Elutriator
Avoid wind interfering
Carbon-filled Teflon surface to prevent static effect

PumpPortable with batteryFlow rate: 4 L/min

- Subjects wear this sampling package for 24-hour to assess daily exposure
- 2-kg weight with low-level noise and vibration
- Need micro-balance with readability of 1 ug