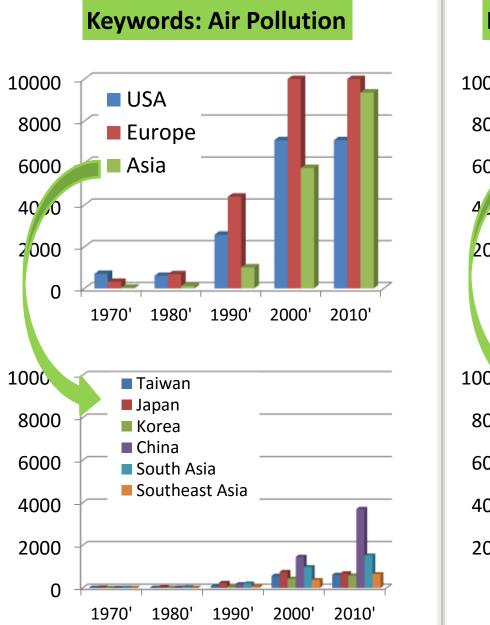

## **Numbers of Publication**

#### Keywords: Air Pollution and Health

4

nature climate change

PUBLISHED ONLINE: 24 AUGUST 2014 | DOI: 10.1038/NCLIMATE2342