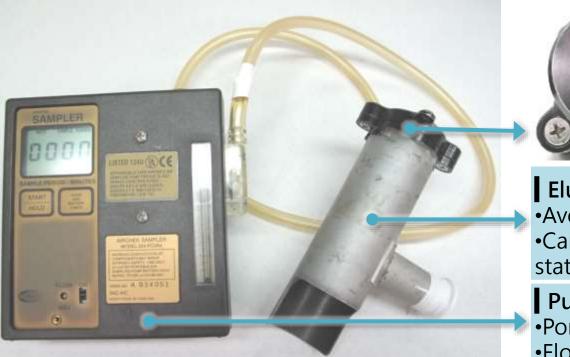

## light-weight personal PM2.5 Sampler

PEM •Personal Environmental Monitors •SKC 761-203 •37 mm Teflon filter

Elutriator
Avoid wind interfering
Carbon-filled Teflon surface to prevent static effect

PumpPortable with batteryFlow rate: 4 L/min

- Subjects wear this sampling package for 24-hour to assess daily exposure
- 2-kg weight with low-level noise and vibration
- Need micro-balance with readability of 1 ug