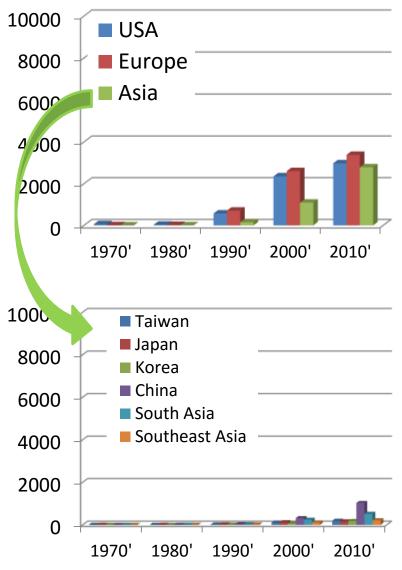

## **Numbers of Publication**

#### Keywords: Air Pollution and Health

4

nature climate change

PUBLISHED ONLINE: 24 AUGUST 2014 | DOI: 10.1038/NCLIMATE2342