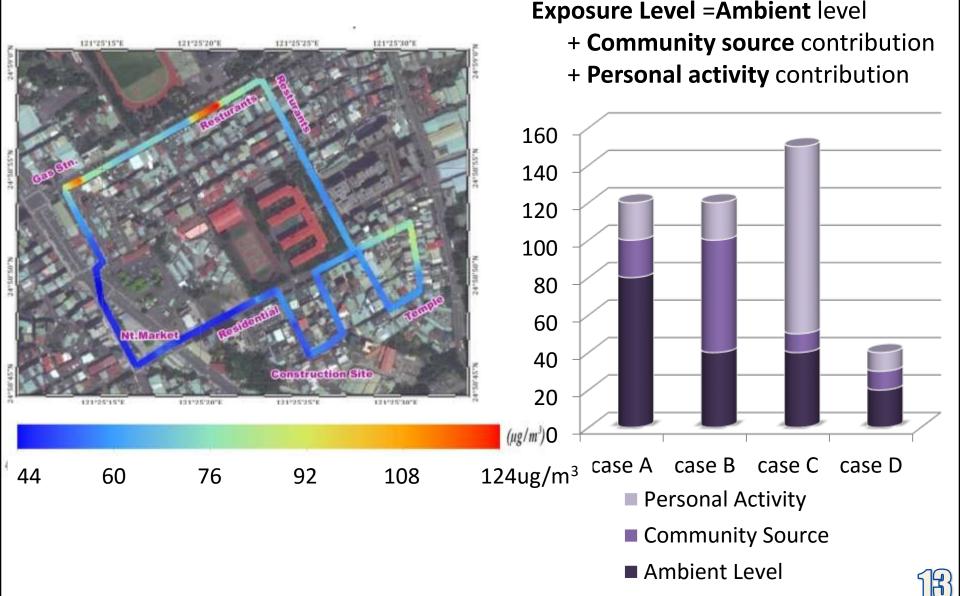

# Spatial Variability of PM2.5 levels within a Taiwanese community

[Candice LUNG, 2014]