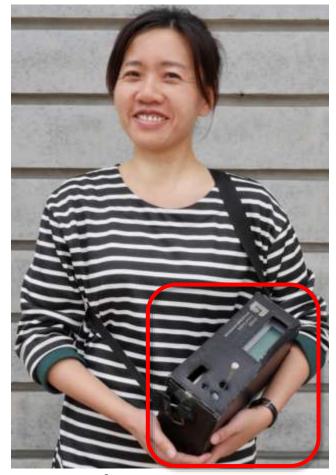

## light-weight personal PM2.5 Sampler

PEM •Personal Environmental Monitors •SKC 761-203 •37 mm Teflon filter

Elutriator
Avoid wind interfering
Carbon-filled Teflon surface to prevent static effect

PumpPortable with batteryFlow rate: 4 L/min

- Subjects wear this sampling package for 24-hour to assess daily exposure
- 2-kg weight with low-level noise and vibration
- Need micro-balance with readability of 1 ug