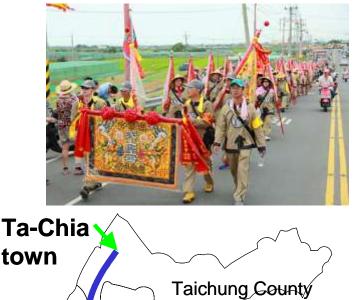

#### **Controllable Factors!**

| Focus                   | Setting                              | Exposure factors                                                                                   |
|-------------------------|--------------------------------------|----------------------------------------------------------------------------------------------------|
| <b>Emission Factors</b> | Laboratory                           | Incense materials, combustion condition                                                            |
| Daily worshipping       | Household<br>environments            | Closed vs. ventilated conditions;<br>distance from censers; during-<br>burning vs. after-burning   |
| Monthly<br>worshipping  | temples                              | No. of incense used; no. of censers;<br>No. of incense left in censers; dates<br>of visit; etc     |
| Annual<br>worshipping   | Ta-chia Ma-tzu<br>Goddness<br>Parade | Before parade vs. during parade;<br>Time stayed in temples; riding<br>motorcycles vs. driving cars |

## Exposure To PM<sub>2.5</sub> and Gaseous/Particulate PAHs during The Ma-tzu Goddess Parade

[Lung et. al, Journal of Exposure Analysis and Environmental Epidemiology, 14(7) 536-543, 2004]

- Objectives: Assess PM<sub>2.5</sub>, gaseous and particulate PAH exposures to paraders
- Findings: Quantifying contribution of various exposure factors
  - PM<sub>2.5</sub> Exposure in parade were 1.6 2.2 times higher than otherwise
  - Exposure of motorcycle riders were
     1.8 times of those of car drivers
  - Incremental PM<sub>2.5</sub> exposure
     Hsin-g
     increase was able to be quantified town
     for every minute in temples