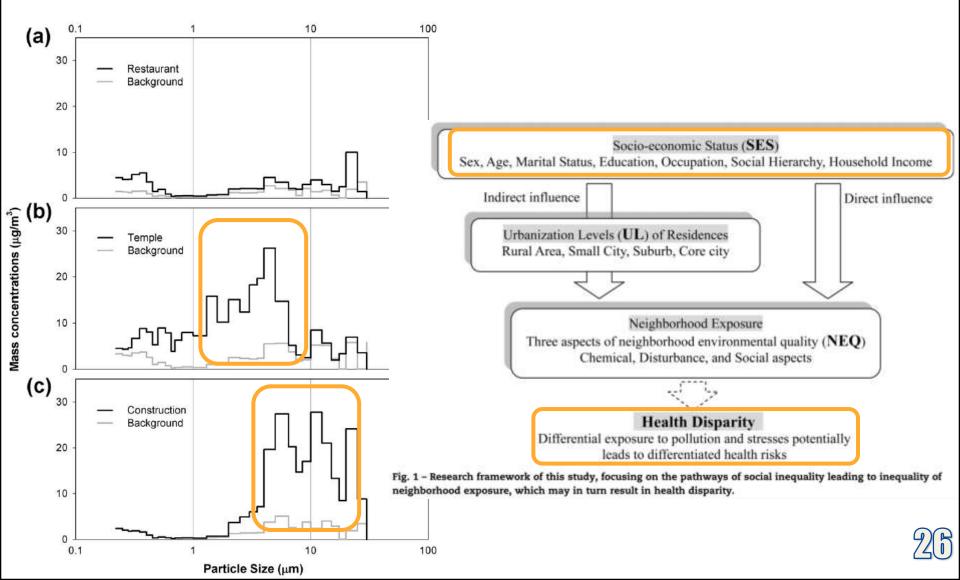

# Spatial Variability of PM2.5 levels within a Taiwanese community

[Candice LUNG, 2014]